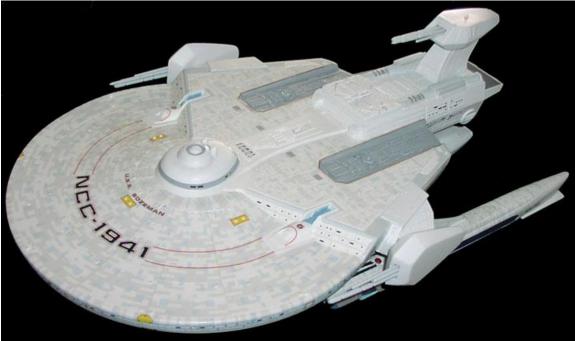

Figure 1: Al Tsahir class frigate



Figure 2: uss saratoga with borg cube



Figure 3: uss saratoga/top



Figure 4: uss saratoga/rear







*Figure 5: uss southern cross endurance class* 



Figure 6: federation class dreadnought









Figure 7: soyuz class reliant conversion above/right/rear



Figure 8: soyuz class reliant conversion below



Figure 9: soyuz class reliant conversion front/left



|          |                                             |                         | NCC-200<br>U.S.S. SYDI