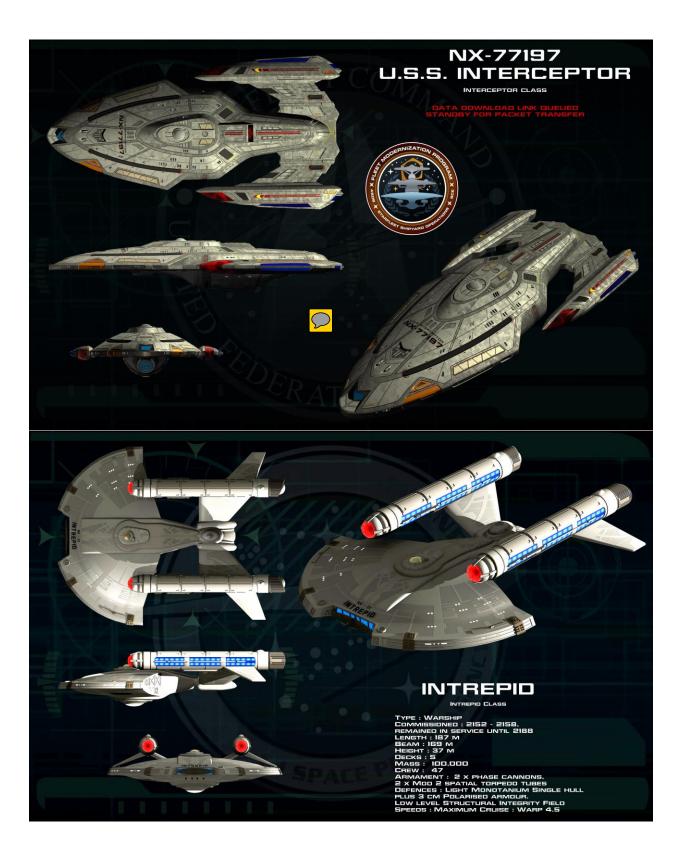

Figure 1: Al Tsahir class frigate



Figure 2: uss saratoga with borg cube



Figure 3: uss saratoga/top



Figure 4: uss saratoga/rear







*Figure 5: uss southern cross endurance class* 



Figure 6: federation class dreadnought









Figure 7: soyuz class reliant conversion above/right/rear



Figure 8: soyuz class reliant conversion below



Figure 9: soyuz class reliant conversion front/left



|          |                                             |                         | NCC-200<br>U.S.S. SYDI