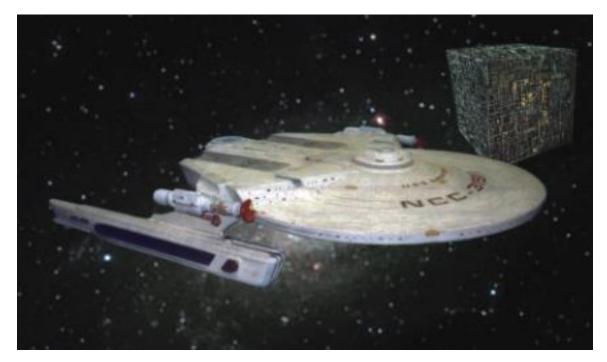

Figure 1: Al Tsahir class frigate

Figure 2: uss saratoga with borg cube

Figure 3: uss saratoga/top

Figure 4: uss saratoga/rear

*Figure 5: uss southern cross endurance class* 

Figure 6: federation class dreadnought