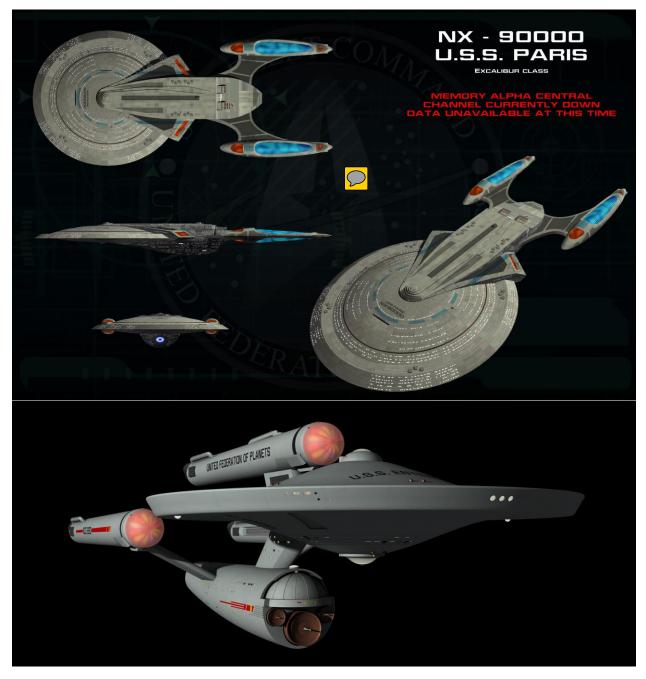

Figure 1: Al Tsahir class frigate



Figure 2: uss saratoga with borg cube



Figure 3: uss saratoga/top



Figure 4: uss saratoga/rear







*Figure 5: uss southern cross endurance class* 



Figure 6: federation class dreadnought









Figure 7: soyuz class reliant conversion above/right/rear



Figure 8: soyuz class reliant conversion below



Figure 9: soyuz class reliant conversion front/left



|          |                                             |                         | NCC-200<br>U.S.S. SYDI