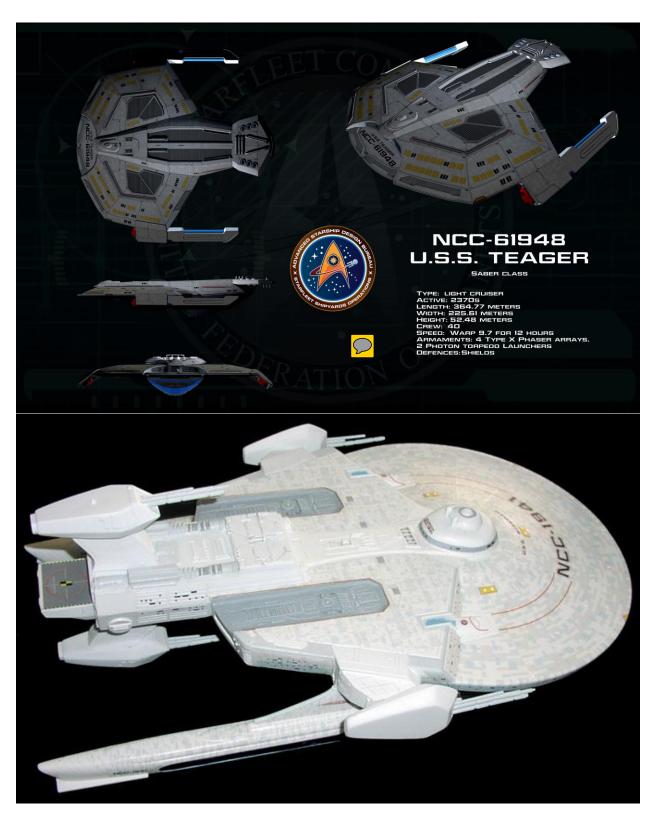

Figure 1: Al Tsahir class frigate



Figure 2: uss saratoga with borg cube



Figure 3: uss saratoga/top



Figure 4: uss saratoga/rear







*Figure 5: uss southern cross endurance class* 



Figure 6: federation class dreadnought









Figure 7: soyuz class reliant conversion above/right/rear



Figure 8: soyuz class reliant conversion below



Figure 9: soyuz class reliant conversion front/left



|          |                                             |                         | NCC-200<br>U.S.S. SYDI