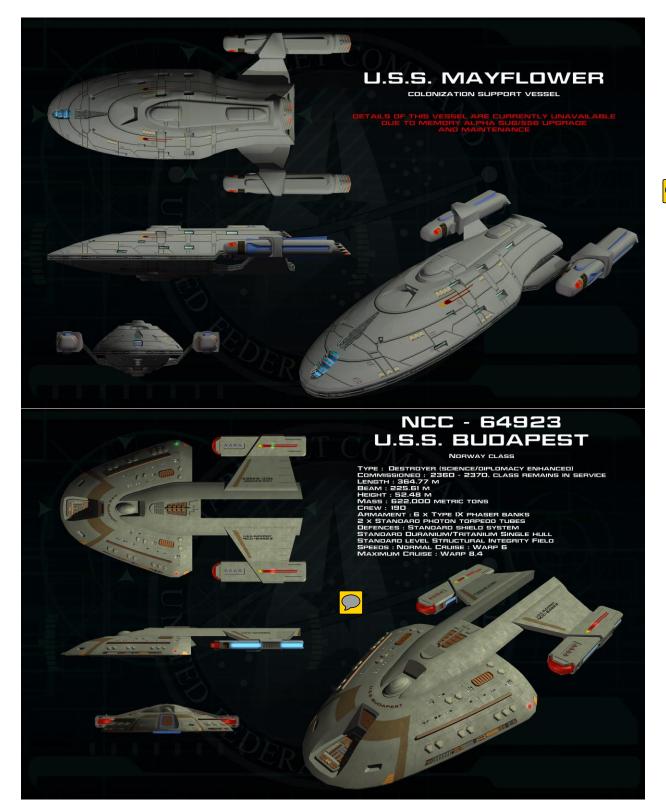

Figure 1: Al Tsahir class frigate



Figure 2: uss saratoga with borg cube



Figure 3: uss saratoga/top



Figure 4: uss saratoga/rear







*Figure 5: uss southern cross endurance class* 



Figure 6: federation class dreadnought









Figure 7: soyuz class reliant conversion above/right/rear



Figure 8: soyuz class reliant conversion below



Figure 9: soyuz class reliant conversion front/left



|          |                                             |                         | NCC-200<br>U.S.S. SYDI