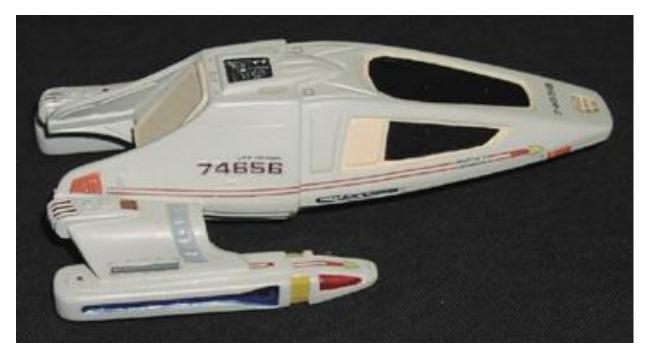

10: type 9 shuttlecraft

11: uss aryes

13: uss voyager with battle damage

14: akira class