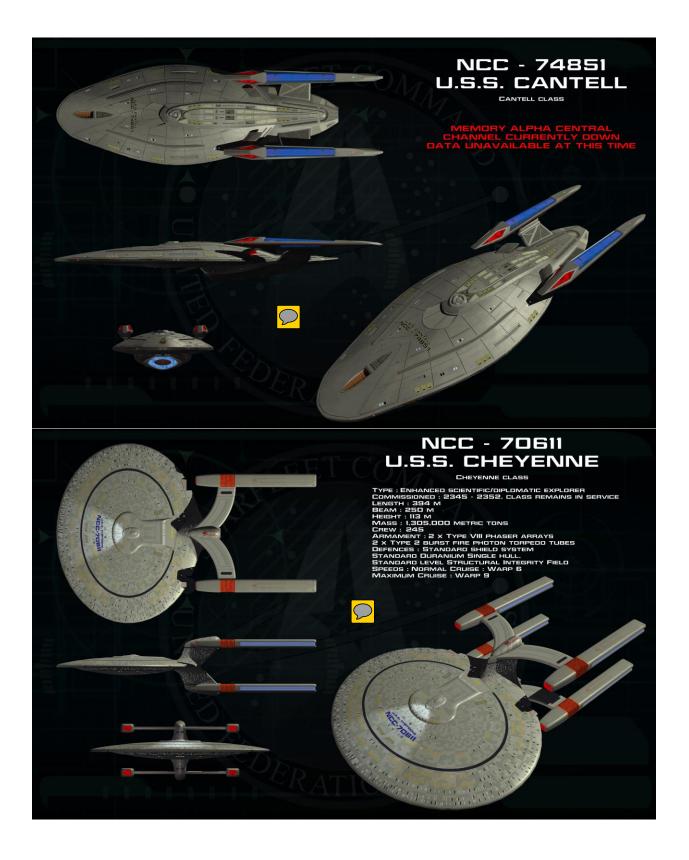

Figure 1: Al Tsahir class frigate



Figure 2: uss saratoga with borg cube



Figure 3: uss saratoga/top



Figure 4: uss saratoga/rear







*Figure 5: uss southern cross endurance class* 



Figure 6: federation class dreadnought









Figure 7: soyuz class reliant conversion above/right/rear



Figure 8: soyuz class reliant conversion below



Figure 9: soyuz class reliant conversion front/left



|          |                                             |                         | NCC-200<br>U.S.S. SYDI