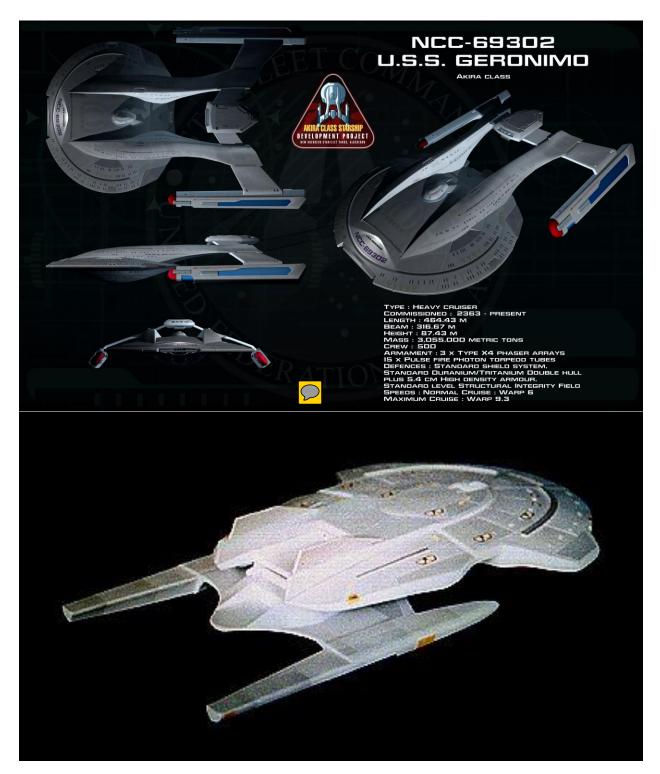

Figure 1: Al Tsahir class frigate

Figure 2: uss saratoga with borg cube

Figure 3: uss saratoga/top

Figure 4: uss saratoga/rear

*Figure 5: uss southern cross endurance class* 

Figure 6: federation class dreadnought