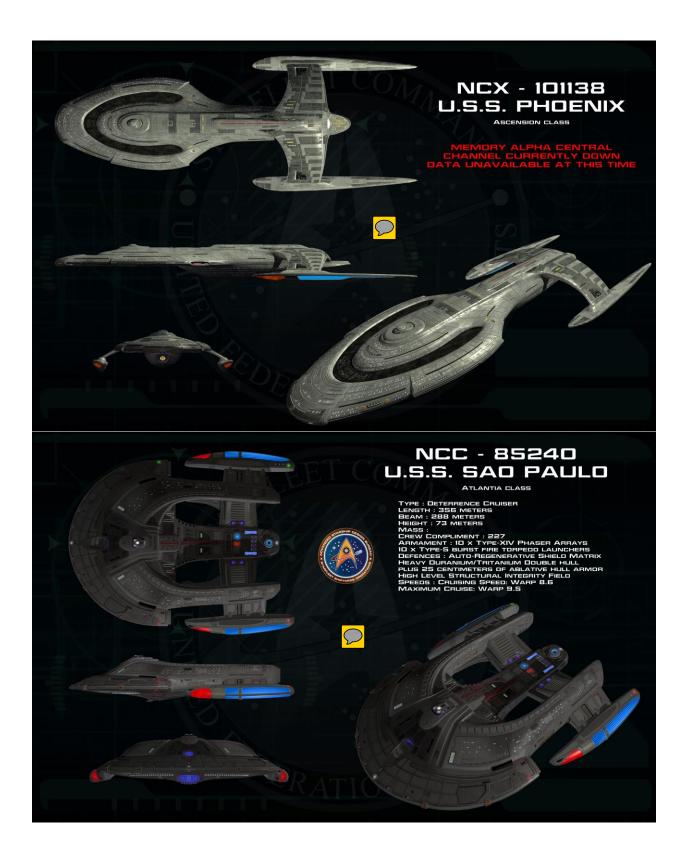

Figure 1: Al Tsahir class frigate



Figure 2: uss saratoga with borg cube



Figure 3: uss saratoga/top



Figure 4: uss saratoga/rear







*Figure 5: uss southern cross endurance class* 



Figure 6: federation class dreadnought









Figure 7: soyuz class reliant conversion above/right/rear



Figure 8: soyuz class reliant conversion below



Figure 9: soyuz class reliant conversion front/left



|          |                                             |                         | NCC-200<br>U.S.S. SYDI