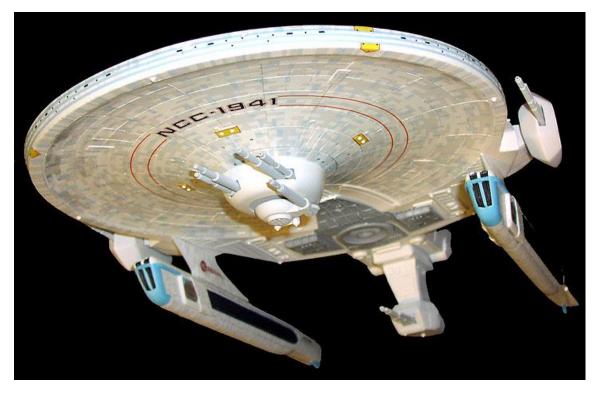

Figure 1: Al Tsahir class frigate



Figure 2: uss saratoga with borg cube



Figure 3: uss saratoga/top



Figure 4: uss saratoga/rear







*Figure 5: uss southern cross endurance class* 



Figure 6: federation class dreadnought









Figure 7: soyuz class reliant conversion above/right/rear



Figure 8: soyuz class reliant conversion below



Figure 9: soyuz class reliant conversion front/left



|          |                                             |                         | NCC-200<br>U.S.S. SYDI