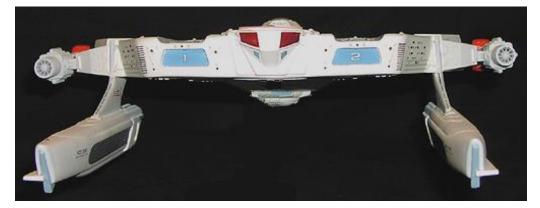

Figure 1: Al Tsahir class frigate

Figure 2: uss saratoga with borg cube

Figure 3: uss saratoga/top

Figure 4: uss saratoga/rear

*Figure 5: uss southern cross endurance class* 

Figure 6: federation class dreadnought