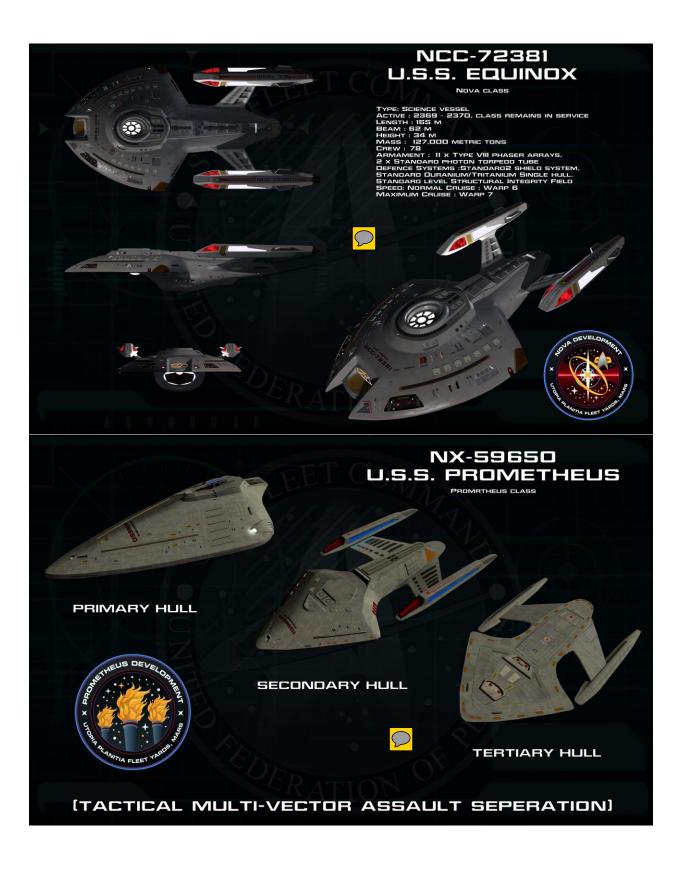

Figure 1: Al Tsahir class frigate



Figure 2: uss saratoga with borg cube



Figure 3: uss saratoga/top



Figure 4: uss saratoga/rear







*Figure 5: uss southern cross endurance class* 



Figure 6: federation class dreadnought









Figure 7: soyuz class reliant conversion above/right/rear



Figure 8: soyuz class reliant conversion below



Figure 9: soyuz class reliant conversion front/left



|          |                                             |                         | NCC-200<br>U.S.S. SYDI