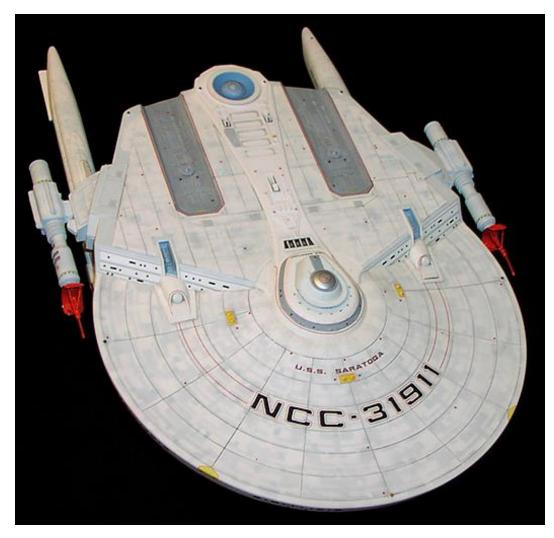

Figure 1: Al Tsahir class frigate

Figure 2: uss saratoga with borg cube

Figure 3: uss saratoga/top

Figure 4: uss saratoga/rear

*Figure 5: uss southern cross endurance class* 

Figure 6: federation class dreadnought