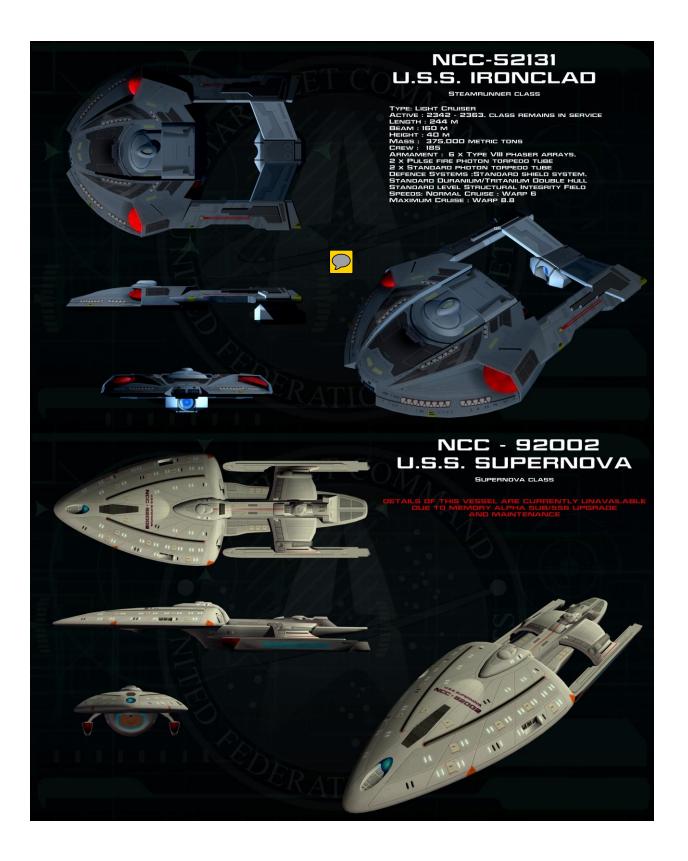

Figure 1: Al Tsahir class frigate



Figure 2: uss saratoga with borg cube



Figure 3: uss saratoga/top



Figure 4: uss saratoga/rear







*Figure 5: uss southern cross endurance class* 



Figure 6: federation class dreadnought









Figure 7: soyuz class reliant conversion above/right/rear



Figure 8: soyuz class reliant conversion below



Figure 9: soyuz class reliant conversion front/left



|          |                                             |                         | NCC-200<br>U.S.S. SYDI