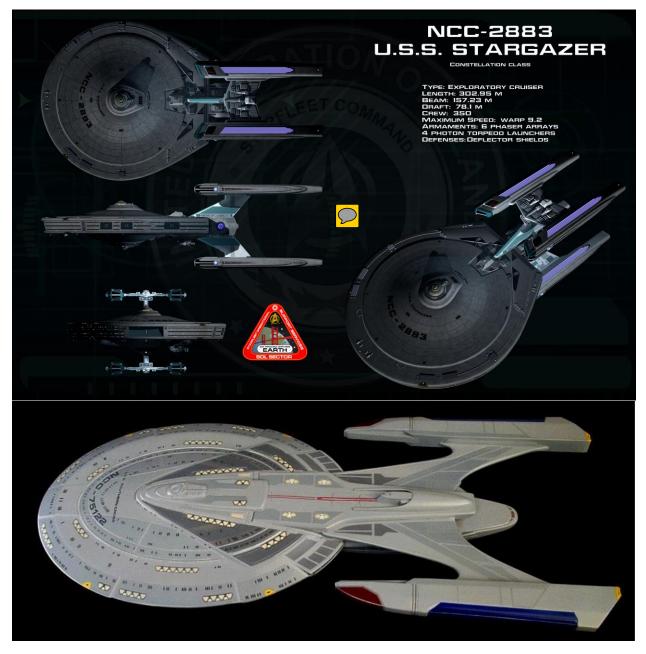

Figure 1: Al Tsahir class frigate



Figure 2: uss saratoga with borg cube



Figure 3: uss saratoga/top



Figure 4: uss saratoga/rear







*Figure 5: uss southern cross endurance class* 



Figure 6: federation class dreadnought









Figure 7: soyuz class reliant conversion above/right/rear



Figure 8: soyuz class reliant conversion below



Figure 9: soyuz class reliant conversion front/left



|          |                                             |                         | NCC-200<br>U.S.S. SYDI